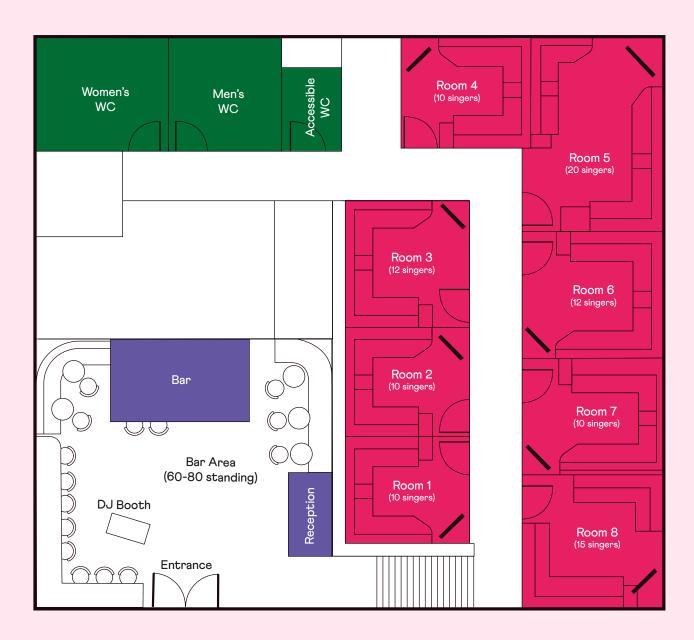

### Lucky Voice Liverpool St.

A corporate hub, our newest venue showcases a super-sized disco wrecking ball photo-op, ensuring that everyone is ready to climb on board and let go from the get go.

Located in Devonshire Square, the venue is on the doorstep of Bishopsgate, Moorgate and Aldgate and is perfect for meetings, conferences, team building, and client entertaining.

#### Nearest Stations

Liverpool Street - 3 min walk Moorgate, 8 min walk 020 3880 6169 liverpoolstreet@luckyvoice.com