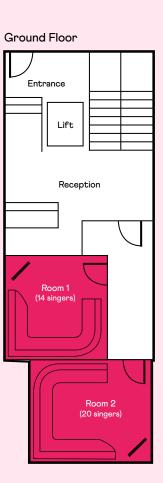

### Lucky Voice Waterloo.

Our newest venue's dramatic interior scheme riffs on the idea of railway nostalgia, taking inspiration from its location right underneath platforms 20-24 of London Waterloo.

Here, the golden age of rail travel gives way to bleeding edge bullet train technology, the karaoke corridor lit by a green ticker tape LED banner as it feeds off into eight soundproofed private karaoke rooms, guaranteed to transport everyone to a place where they can let go and cut loose. Next stop, your favourite night out!

### Capacities

| Space:   | 2904 sq ft |
|----------|------------|
| Overall: | 180 pax    |
| Rooms:   | 99 pax     |