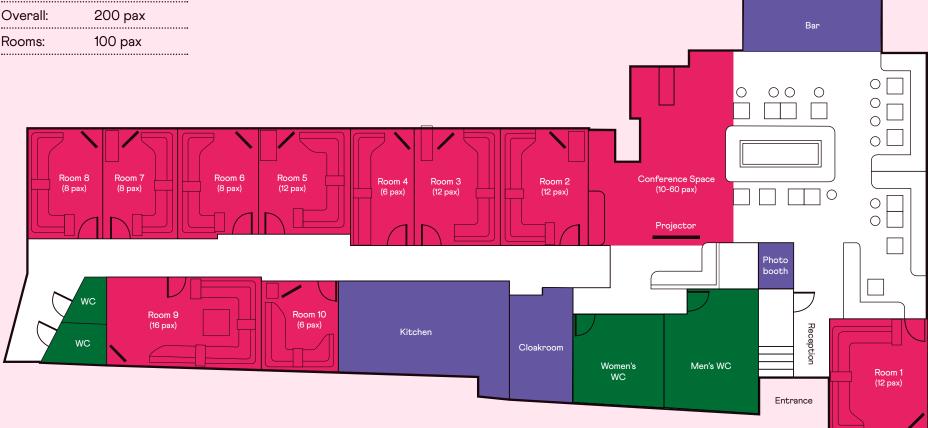

### Daytime Capacities (for Meetings and Conferences)

| Space:   | 5000 sq ft |
|----------|------------|
| Overall: | 200 pax    |
| Rooms:   | 100 pax    |