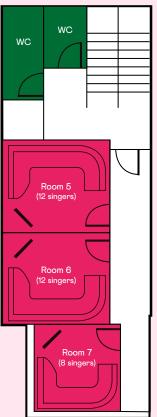

venue includes a large self-contained cocktail bar in its basement and 7 private karaoke rooms with space for up to 100 singers spread across four floors.

There's also a lift in the venue to keep it accessible for all guests. So come on down!



| Address             | Contact       |
|---------------------|---------------|
| 8 Black Lion Street | 01273 715770  |
| Brighton BN1 1ND    | Opening times |
| Nearest station     | Mon-Fri:      |

Brighton - 13 min walk

 Opening times

 Mon-Fri:
 18:00 - 02:00

 Sat-Sun:
 15:00 - 02:00





# Lucky Voice Brighton.

### Capacities

| Space:   | 4260 sq ft | No. of Rooms: |      |
|----------|------------|---------------|------|
| Overall: | 170 pax    | -             | 4-20 |
| Rooms:   | 100 pax    |               |      |







2nd Floor



# Call me maybe?

We're here to assist you all the way. For more information or to book one of our venues please contact:

020 3880 6169 events@luckyvoice.com www.luckyvoice.com