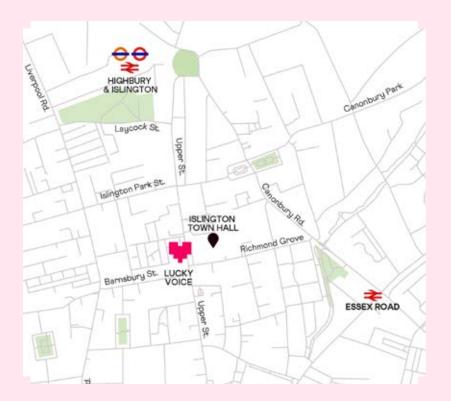

# Lucky Voice Islington.

A stalwart of Angel and Islington's nightlife for over a decade, Lucky Voice Islington is as locally famous for being a world class cocktail bar and late night party venue as it is for private room karaoke.

Bright, naturally lit bar spaces and street level windows bring a laid back, neighbourhood vibe to our Islington venue.

#### Address 173 -174 Upper Street London, N1 1RG

020 7354 6280

### Opening times\*

17:00 - 00:00

17:00 - 02:00

15:00 - 02:00 15:00 - 00:00

Contact

| Nearest stations                  | Mon-Thurs: |
|-----------------------------------|------------|
| Highbury & Islington - 6 min walk | Fri:       |
| Angel - 11 min walk               | Sat:       |
|                                   | Sun:       |