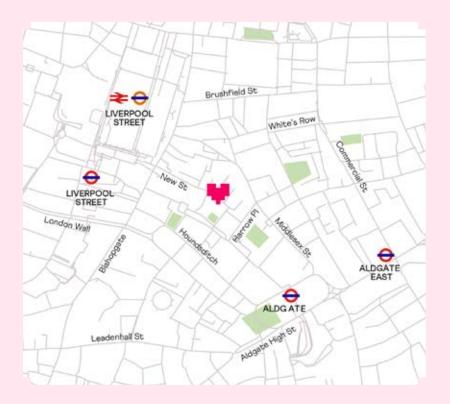

#### Address

Unit G21 & G22 Ground Level, The Sidings, Waterloo Station, London SE1 7LY

#### Nearest stations

Waterloo - 1 min walk Embankment - 10 min walk