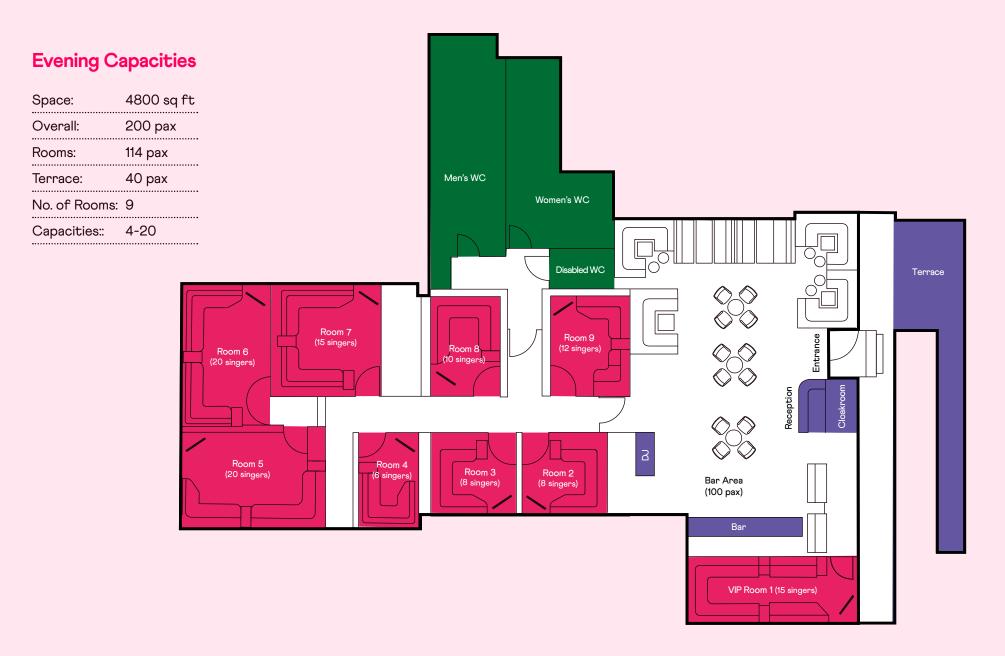

sq ft |
|----------|------------|
| Overall: | 180 pax    |
| Rooms:   | 99 pax     |



### Lucky Voice Liverpool St.

A corporate hub, our newest venue showcases a super-sized disco wrecking ball photo-op, ensuring that everyone is ready to climb on board and let go from the get go.

Located in Devonshire Square, the venue is on the doorstep of Bishopsgate, Moorgate and Aldgate and is perfect for meetings, conferences, team building, and client entertaining.



#### Address

Contact

1 The Avanue, Devonshire Square, London EC2M 4YP

#### Nearest Stations

Liverpool Street - 3 min walk Moorgate, 8 min walk 020 3880 6169 liverpoolstreet@luckyvoice.com

#### **Opening times\***

Mon - Tues15:00 - 01:00Wed - Fri15:00 - 02.30Sat12:00 - 02.30Sun12:00 - 01:00





# Lucky Voice Liverpool St.



# Lucky Voice Liverpool St.



# Lucky Voice Holborn.

# Lucky Voice Holborn is the largest venue in our estate.

Holborn merges the best of The City with the West End in an eclectic mix. With 10 state of the art karaoke rooms that can fit up to 140 happy singers, there's also a large bar area designed in stunning pop-luxe aesthetic, as well as a sizeable dance floor with space and equipment for a live DJ. And a photobooth to boot! The venue's proximity to the offices that line the streets off High Holborn make it perfect for meetings, conferences, team building, and client entertaining.



#### 84 Chancery Lane London WC2A 1DL

#### **Nearest Stations**

**Address** 

Chancery Lane - 4 min walk Holborn - 9 min walk

#### Contact

020 3900 0971

#### **Opening times\***

| Sun - Mon    |