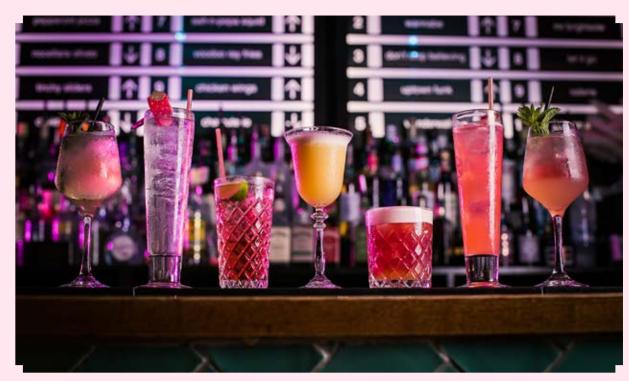

### Food & Drink.

### Intended to be as welcoming as possible, our food menu has been created to suit its environment.

The menu offering centres around simple sharing classics -Bao buns. Sliders. Pizza. All able to be wolfed down with a karaoke mic in hand. Or at the bar, day through night.

Have a look at some of our delicious food and drink on the next page, then get in touch for full info!