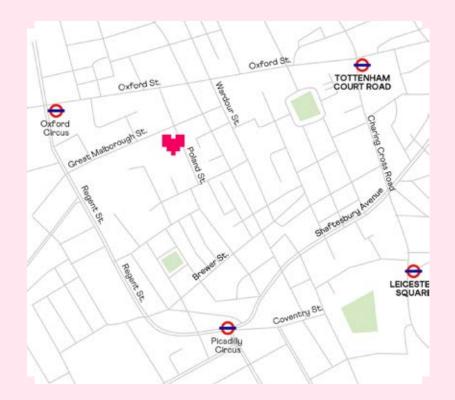

# Lucky Voice Soho.

### Our very first bar and flagship venue.

Lucky Voice Soho is perfectly situated a mic's throw away from Oxford Circus station and has been at the beating heart of the area's infamous party circuit for almost 2 decades.

With its intimate bar space and 9 individual karaoke rooms, the basement venue feels like your own private discovery.

### Address

52 Poland Street London, W1F 7NQ

#### Nearest stations

Oxford Circus - 6 min walk Piccadilly Circus - 7 min walk Tottenham Court Rd - 8 min walk