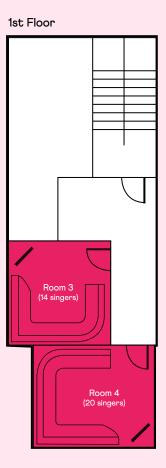

#### LV Waterloo

London SE1 7LY Space: 2900 sq ft Floor Plan

High concept, thematic lighting

### Capacities

| Space:   | 2904 sq ft |
|----------|------------|
| Overall: | 180 pax    |
| Rooms:   | 99 pax     |