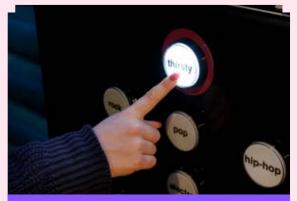

2h karaoke in one or more of our private rooms

In room thirsty buttons and hand delivered drinks so you never have to interrupt your sing

Exclusive booths & banquettes to keep the party going

Delicious cocktails, amazing DJs, and stacked dancefloors all making your favourite night out

# Put the Noël into Noel Gallagher this Christmas...

...with two hours of karaoke in your very own private room! Our rooms range in capacity from 4-30 singers, with a state of the art touch screen karaoke interface, and our iconic 'Thirsty' button for room service included in each one.