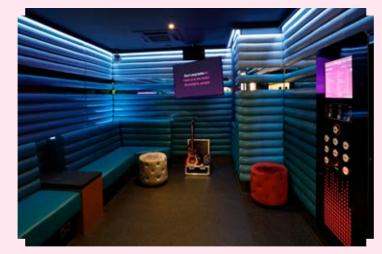

Featuring 7 to 10 private karaoke rooms per venue (each accommodating anything from 4 to 30 people per booking), 11,000 songs, prime city locations, buzzing cocktail bars, and amazing staff - our venues are the perfect place to let go and create moments that everyone enjoys and remembers forever.

# Put the Noël into Noel Gallagher this Christmas...

...with two hours of karaoke in your very own private room! Our rooms range in capacity from 4-30 singers, with a state of the art touch screen karaoke interface, and our iconic 'Thirsty' button for room service included in each one.