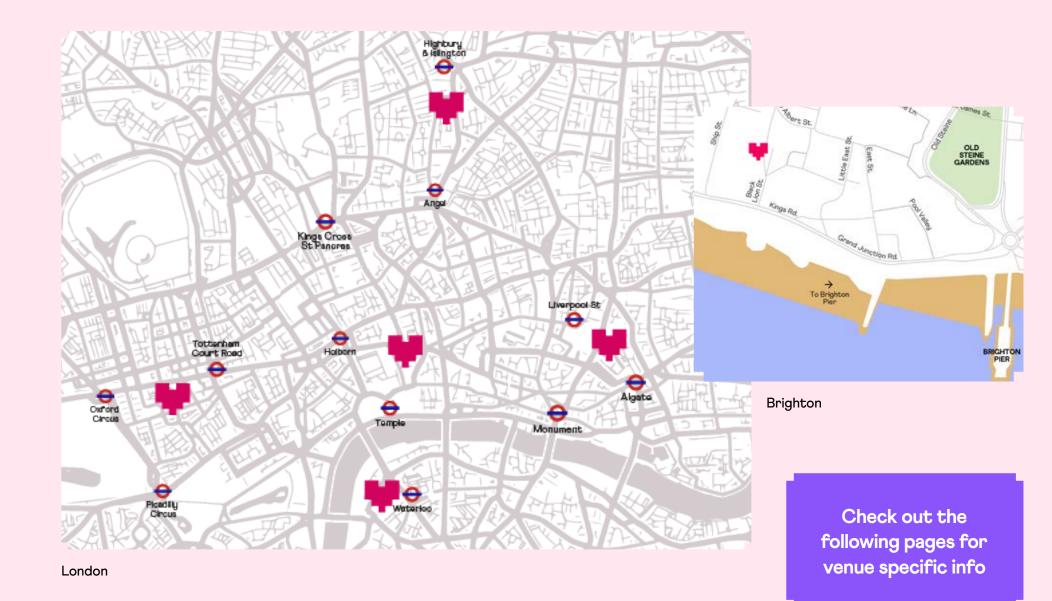

Available at the following venues: Waterloo - Liverpool Street - Holborn

#### Available at the following venues:

Waterloo - Liverpool Street - Holborn - Islington - Brighton - Soho