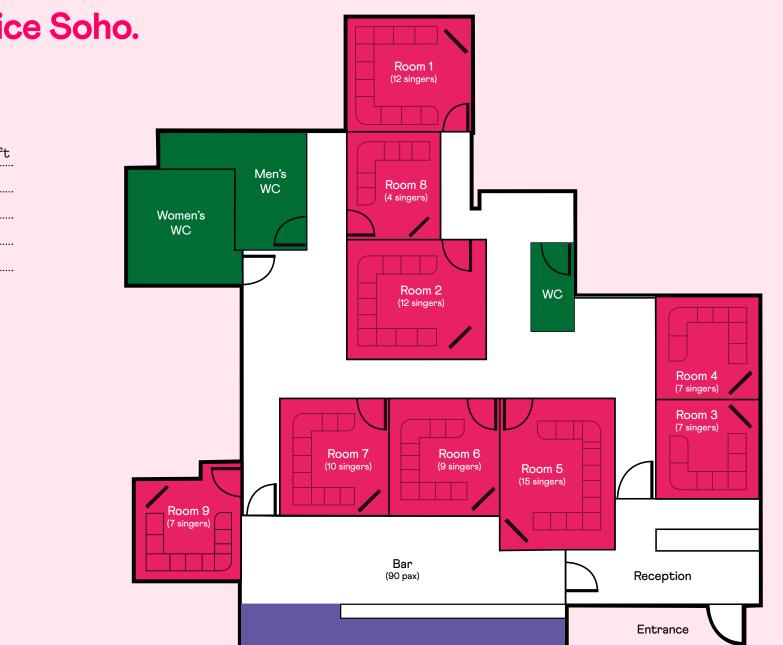

# Lucky Voice Soho.

With its intimate bar space and 9 individual karaoke rooms, the basement venue feels like your own private discovery.

### Capacities

| Space:        | 3500 sq ft |
|---------------|------------|
| Overall:      | 160 pax    |
| Rooms:        | 70 pax     |
| No. of rooms: | 9          |
| Capacities:   | 4-15       |