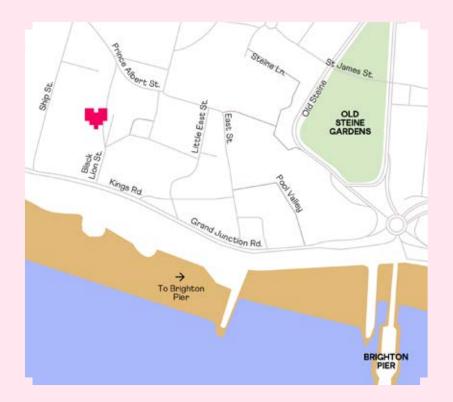

# Lucky Voice Brighton.

There's also a lift in the venue to keep it accessible for all guests. So come on down!

| Address             | Contact       |
|---------------------|---------------|
| 8 Black Lion Street | 01273 715770  |
| Brighton BN1 1ND    | Opening times |
| Nearest station     | Mon-Fri:      |

Brighton - 13 min walk

 Opening times

 Mon-Fri:
 18:00 - 02:00

 Sat-Sun:
 15:00 - 02:00