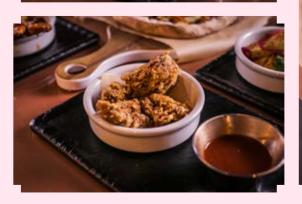

#### Selection of Finger Food

BBQ Beef Brisket Bites Deep fried BBQ beef brisket coated in breadcrumbs served with horseradish dipping sauce.

Chicken and Vegetable Gyoza Delicious gyoza dumplings, stuffed full of succulent chicken and vegetables served with in house gyoza sauce.

Mini Duck Spring Roll

Mini spring rolls with a duck and vegetable filling and cherry hoisin sauce for dipping.

### Salt & Pepper Calamari

Tender squid rings coated in delicious Japanese panko crumbs served with freshly made in house tartare sauce and lemon.

#### Caprese Skewer (v, gf)

Fresh mozzarella pearls, fresh basil, vine cherry tomatoes on a skewer glazed with balsamic vinegar and basil oil.

#### Texas Caviar Ssambap (vg, gf)

Classic tex-mex bean salad loaded with various beans, vine cherry tomatoes, bell peppers drizzled with balsamic vinegar dressing, served on gem lettuce.

#### Buffalo Cauliflower Wings (vg)

Spicy battered cauliflower florets, deep fried with a spicy kick from herbs and spices, with Frank's hot sauce for dipping.

Lucky Voice Events & Private Parties