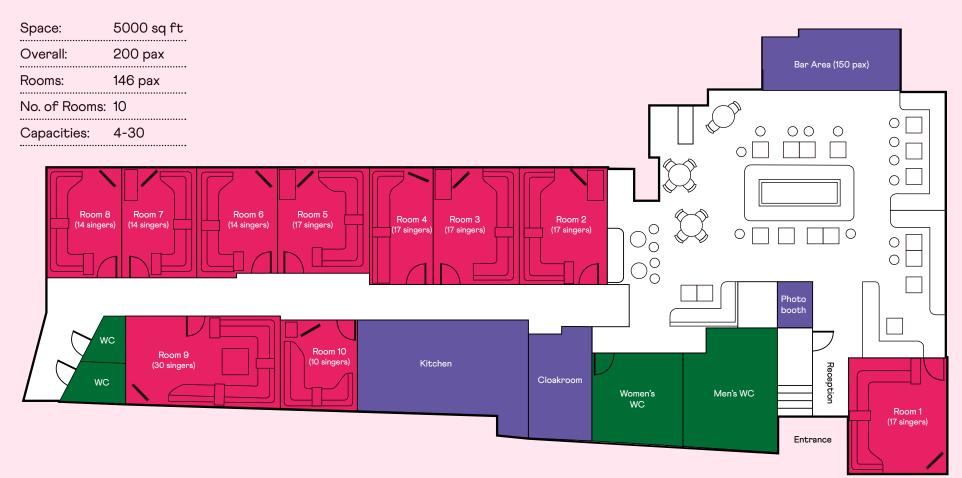

### **Evening Capacities**

# Lucky Voice Holborn is the largest venue in our estate.

Holborn merges the best of The City with the West End in an eclectic mix. With 10 state of the art karaoke rooms that can fit up to 140 happy singers, there's also a large bar area designed in stunning pop-luxe aesthetic, as well as a sizeable dance floor with space and equipment for a live DJ. And a photobooth to boot! The venue's proximity to the offices that line the streets off High Holborn make it perfect for meetings, conferences, team building, and client entertaining.