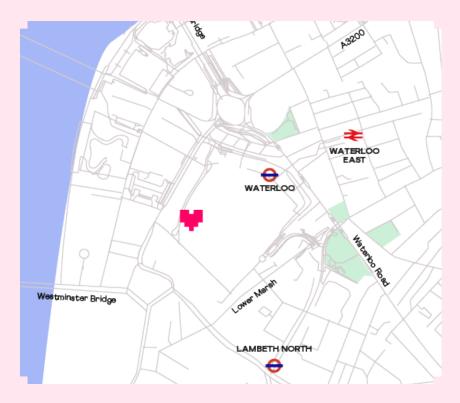

### Lucky Voice Waterloo.

Our newest venue's dramatic interior scheme riffs on the idea of railway nostalgia, taking inspiration from its location right underneath platforms 20-24 of London Waterloo.

Here, the golden age of rail travel gives way to bleeding edge bullet train technology, the karaoke corridor lit by a green ticker tape LED banner as it feeds off into eight soundproofed private karaoke rooms, guaranteed to transport everyone to a place where they can let go and cut loose. Next stop, your favourite night out!

#### Address

Unit G21 & G22 Ground Level, The Sidings, Waterloo Station, London SE1 7LY

#### Nearest stations

Waterloo - 1 min walk Embankment - 10 min walk