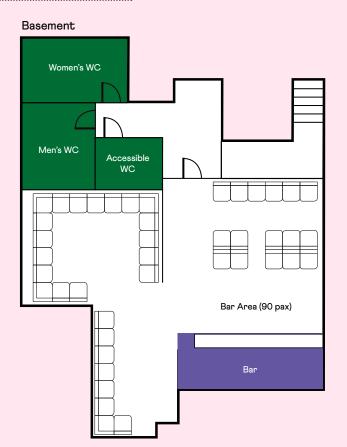

### Capacities

| Space:   | 2904 sq ft |
|----------|------------|
| Overall: | 180 pax    |
| Rooms:   | 99 pax     |