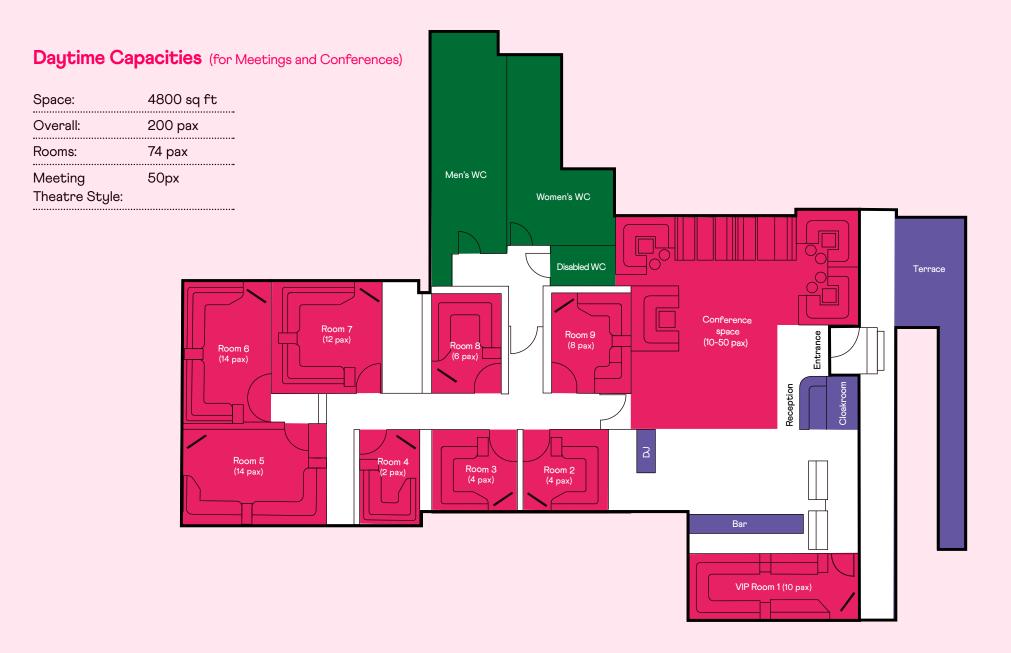

### Daytime Capacities (for Meetings and Conferences)

| Space:   | 5000 sq ft |
|----------|------------|
| Overall: | 200 pax    |
| Rooms:   | 100 pax    |