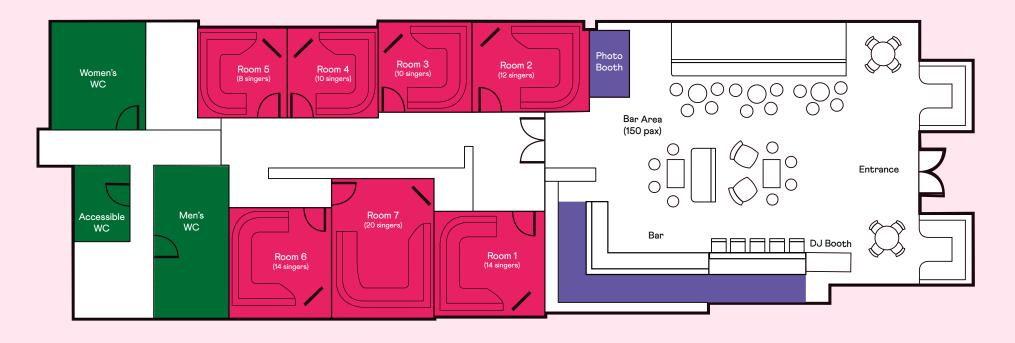

# Lucky Voice Brighton.

# Lucky Voice Brighton is the undisputed king of the city's famed nightlife.

Situated just shy of the lanes and practically on Brighton's iconic beachfront, the venue includes a large self-contained cocktail bar in its basement and 7 private karaoke rooms with space for up to 100 singers spread across four floors.

### Capacities

| Space:   | 4260 sq ft | No. of Rooms: |      |
|----------|------------|---------------|------|
| Overall: | 170 pax    | -             | 4-20 |
| Rooms:   | 100 pax    |               |      |